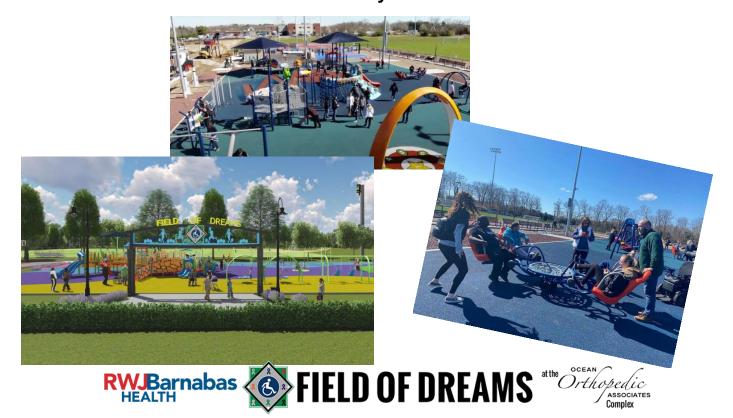

## Tuesday, November 15th, 2022 6:00 PM

Rumson School District- Multi Purpose Room (In between Dean Porter and Forestdale) 50 Blackpoint Road Rumson NJ, 07760

Please join us on November 15th at 6:00 pm for a presentation by Mr. Christian Kane, Co-founder of the RWJ Barnabas Field of Dreams. This 3½ acre specially designed recreational complex located in Toms River caters to children with various disabilities- with its wide paths for wheelchairs, miniature golf course, no steps obstacle course, and quiet corner for those with sensory, and much more! Come listen to Mr. Kane to find out how you can become a member for free!